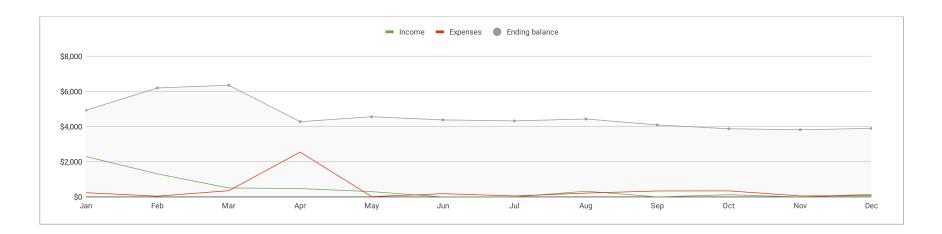

# **Summary**

|                   | Jan     | Feb     | Mar     | Apr      | May     | Jun     | Jul     | Aug     | Sep     | Oct     | Nov     | Dec     | Total   | Average |
|-------------------|---------|---------|---------|----------|---------|---------|---------|---------|---------|---------|---------|---------|---------|---------|
| Income            | \$2,300 | \$1,312 | \$510   | \$475    | \$300   | \$0     | \$0     | \$325   | \$0     | \$125   | \$0     | \$150   | \$5,497 | \$687   |
| Expenses          | \$239   | \$42    | \$354   | \$2,551  | \$17    | \$182   | \$55    | \$217   | \$338   | \$344   | \$55    | \$75    | \$4,469 | \$372   |
| Net savings [1]   | \$2,061 | \$1,270 | \$156   | -\$2,076 | \$283   | -\$182  | -\$55   | \$108   | -\$338  | -\$219  | -\$55   | \$75    | \$1,028 | \$659   |
| Ending balance [2 | \$4,933 | \$6,203 | \$6,359 | \$4,283  | \$4,566 | \$4,384 | \$4,329 | \$4,437 | \$4,099 | \$3,880 | \$3,825 | \$3,900 |         | \$4,600 |