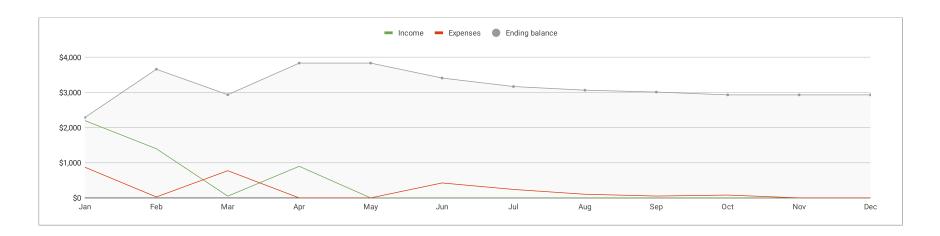

# **Summary**

|                   | Jan     | Feb     | Mar     | Apr     | May     | Jun     | Jul     | Aug     | Sep     | Oct     | Nov     | Dec     | Total   | Average |
|-------------------|---------|---------|---------|---------|---------|---------|---------|---------|---------|---------|---------|---------|---------|---------|
| Income            | \$2,200 | \$1,400 | \$50    | \$900   | \$0     | \$0     | \$0     | \$0     | \$0     | \$0     | \$0     | \$0     | \$4,550 | \$1,138 |
| Expenses          | \$873   | \$27    | \$775   | \$0     | \$0     | \$426   | \$241   | \$104   | \$53    | \$81    | \$0     | \$0     | \$2,580 | \$323   |
| Net savings [1]   | \$1,327 | \$1,373 | -\$725  | \$900   | \$0     | -\$426  | -\$241  | -\$104  | -\$53   | -\$81   | \$0     | \$0     | \$1,970 | \$1,200 |
| Ending balance [2 | \$2,290 | \$3,663 | \$2,938 | \$3,838 | \$3,838 | \$3,412 | \$3,171 | \$3,067 | \$3,014 | \$2,933 | \$2,933 | \$2,933 |         | \$3,169 |