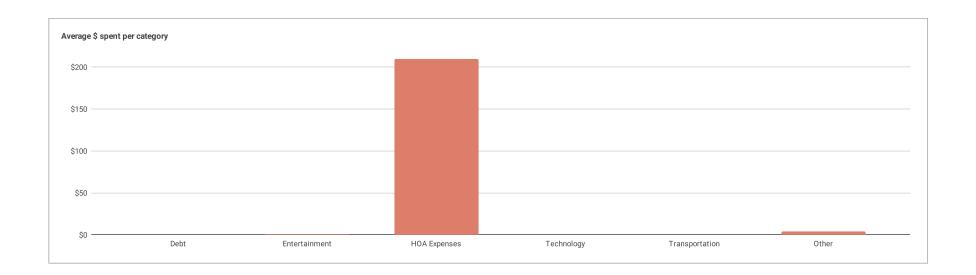

## **Expenses**

| Jan  | Feb  | Mar   | Apr   | May  | Jun  | Jul | Aug  | Sep | Oct | Nov  | Dec | Total | Average  |
|------|------|-------|-------|------|------|-----|------|-----|-----|------|-----|-------|----------|
| Juli | 1 05 | i-iai | , (p) | 1-14 | Juil | Jui | 7148 | ocp | 000 | 1101 | 200 | 10001 | 71101430 |

| Debt           | \$0   | \$0  | \$0   | \$0 | \$0 | \$0   | \$0   | \$0   | \$0  | \$0  | \$0 | \$0 | \$0     | \$0   |
|----------------|-------|------|-------|-----|-----|-------|-------|-------|------|------|-----|-----|---------|-------|
| Entertainment  | \$0   | \$0  | \$0   | \$0 | \$0 | \$0   | \$0   | \$0   | \$14 | \$0  | \$0 | \$0 | \$14    | \$1   |
| HOA Expenses   | \$823 | \$27 | \$775 | \$0 | \$0 | \$426 | \$241 | \$104 | \$39 | \$81 | \$0 | \$0 | \$2,516 | \$210 |
| Technology     | \$0   | \$0  | \$0   | \$0 | \$0 | \$0   | \$0   | \$0   | \$0  | \$0  | \$0 | \$0 | \$0     | \$0   |
| Transportation | \$0   | \$0  | \$0   | \$0 | \$0 | \$0   | \$0   | \$0   | \$0  | \$0  | \$0 | \$0 | \$0     | \$0   |
| Other          | \$50  | \$0  | \$0   | \$0 | \$0 | \$0   | \$0   | \$0   | \$0  | \$0  | \$0 | \$0 | \$50    | \$4   |