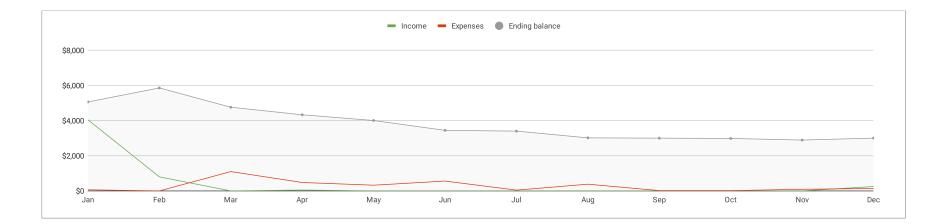

## **Summary**

|                   | Jan     | Feb     | Mar      | Apr     | May     | Jun     | Jul     | Aug     | Sep     | Oct     | Nov     | Dec     | Total   | Average |
|-------------------|---------|---------|----------|---------|---------|---------|---------|---------|---------|---------|---------|---------|---------|---------|
| Income            | \$4,050 | \$800   | \$O      | \$50    | \$0     | \$O     | \$0     | \$0     | \$0     | \$0     | \$0     | \$250   | \$5,150 | \$1,288 |
| Expenses          | \$63    | \$0     | \$1,100  | \$480   | \$325   | \$561   | \$44    | \$383   | \$17    | \$17    | \$92    | \$139   | \$3,221 | \$293   |
| Net savings [1]   | \$3,987 | \$800   | -\$1,100 | -\$430  | -\$325  | -\$561  | -\$44   | -\$383  | -\$17   | -\$17   | -\$92   | \$111   | \$1,929 | \$1,633 |
| Ending balance [2 | \$5,064 | \$5,864 | \$4,764  | \$4,334 | \$4,009 | \$3,448 | \$3,404 | \$3,021 | \$3,004 | \$2,987 | \$2,895 | \$3,006 |         | \$3,817 |