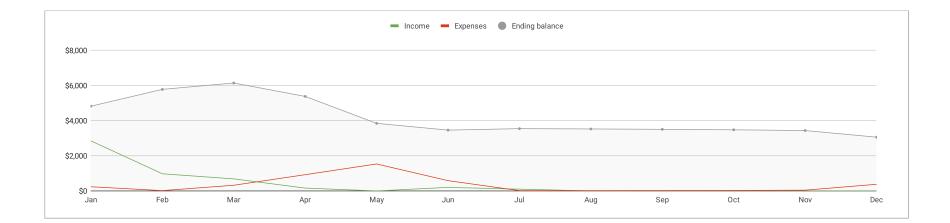

## **Summary**

|                   | Jan     | Feb     | Mar     | Apr     | May      | Jun     | Jul     | Aug     | Sep     | Oct     | Nov     | Dec     | Total   | Average |
|-------------------|---------|---------|---------|---------|----------|---------|---------|---------|---------|---------|---------|---------|---------|---------|
| Income            | \$2,850 | \$975   | \$685   | \$160   | \$0      | \$200   | \$100   | \$0     | \$0     | \$O     | \$0     | \$0     | \$4,970 | \$828   |
| Expenses          | \$237   | \$17    | \$322   | \$924   | \$1,534  | \$584   | \$17    | \$17    | \$22    | \$27    | \$42    | \$377   | \$4,120 | \$343   |
| Net savings [1]   | \$2,613 | \$958   | \$363   | -\$764  | -\$1,534 | -\$384  | \$83    | -\$17   | -\$22   | -\$27   | -\$42   | -\$377  | \$850   | \$1,004 |
| Ending balance [2 | \$4,823 | \$5,781 | \$6,144 | \$5,380 | \$3,846  | \$3,462 | \$3,545 | \$3,528 | \$3,506 | \$3,479 | \$3,437 | \$3,060 |         | \$4,166 |